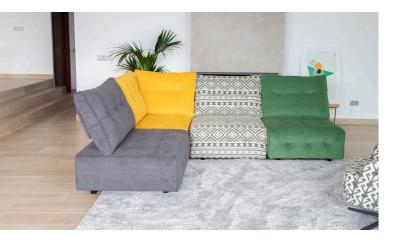

# **URBAN**

#### **Measures**

Width: cm Heigth: 97cm Depth: 99cm Seat heigth: 43cm Arm heigth: cm Back heigth: 58cm Depth open: 153cm

## **Technical information**

Frame: Frame of pine wood and MDF

Sueat suspension: N.E.A

Back suspension: Metal support Seat firmness: Medium Foam

Seat foam: Fibre + Polyurethane 35kg

Back cushions: Fibersilk 100%