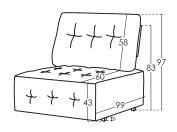

#### **Measures**

Width: cm Heigth: 97cm Depth: 99cm Seat heigth: 43cm Arm heigth: cm Back heigth: 58cm Depth open: 153cm